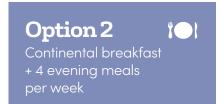

#### **Catering:**

Option 1 - Continental breakfast.

Option 2 - Continental breakfast + 4 evening meals per week.

Option 3 - Continental breakfast + 7 evening meals per week.

Travel: Homestay options available in Zones 3 & 4.

### **Meal options**

All information correct at November 2023, although subject to change. Please check at time of booking.