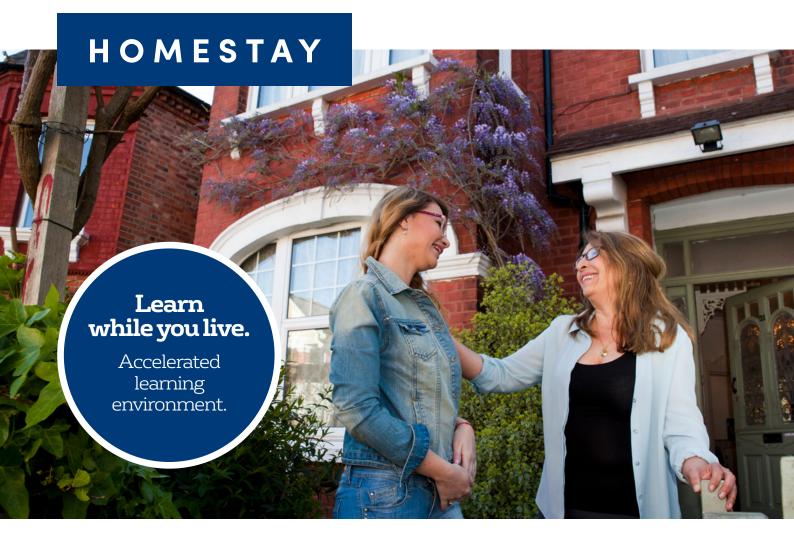

# To improve your English language skills, we would always recommend making the most of your time in an English-speaking home.

You can choose either a Standard or Superior room (with shared bathroom) or an Executive room (with a private bathroom). You can also choose a single room, or a shared room if you and a friend or relative are booking together.