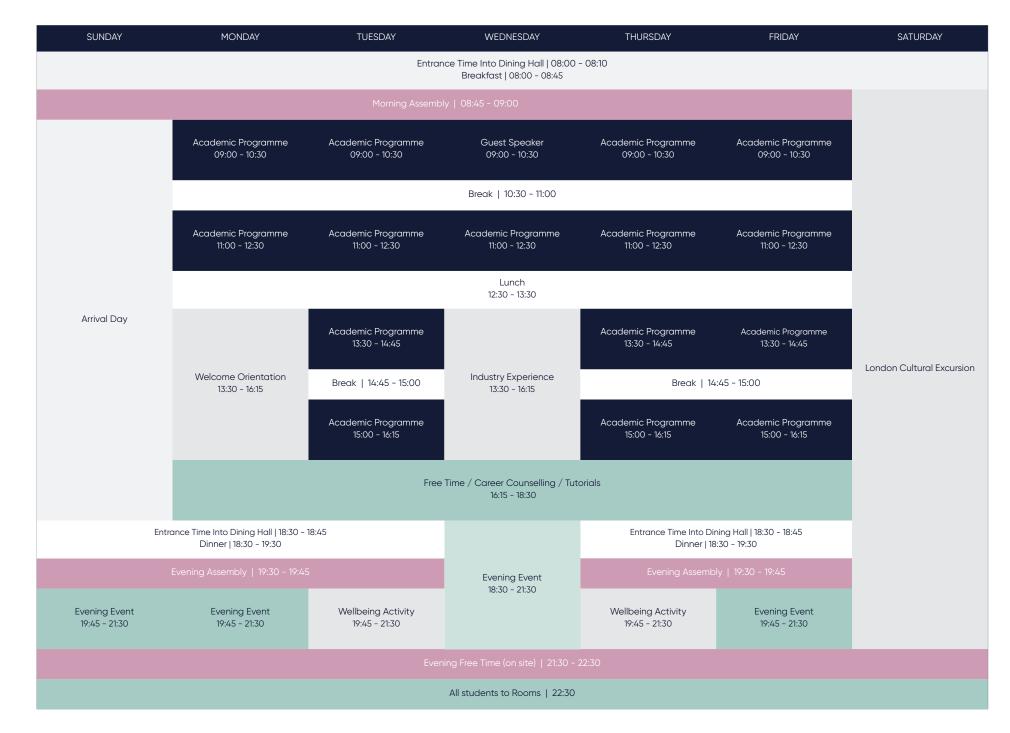

| SUNDAY                                                                      | MONDAY                                                                   | TUESDAY                             | WEDNESDAY                            | THURSDAY                            | FRIDAY                              | SATURDAY      |
|-----------------------------------------------------------------------------|--------------------------------------------------------------------------|-------------------------------------|--------------------------------------|-------------------------------------|-------------------------------------|---------------|
| Entrance Time Into Dining Hall   08:00 - 08:10<br>Breakfast   08:00 - 08:45 |                                                                          |                                     |                                      |                                     |                                     |               |
| Lie In / Morning Activity                                                   | Morning Assembly   08:45 - 09:00                                         |                                     |                                      |                                     |                                     |               |
|                                                                             | Academic Programme<br>09:00 - 10:30                                      | Academic Programme<br>09:00 - 10:30 | Guest Speaker<br>09:00 - 10:30       | Academic Programme<br>09:00 - 10:30 | Academic Programme<br>09:00 - 10:30 |               |
|                                                                             | Break   10:30 - 11:00                                                    |                                     |                                      |                                     |                                     |               |
|                                                                             | Academic Programme<br>11:00 - 12:30                                      | Academic Programme<br>11:00 - 12:30 | Academic Programme<br>11:00 - 12:30  | Academic Programme<br>11:00 - 12:30 | Academic Programme<br>11:00 - 12:30 |               |
| Lunch<br>12:30 - 13:30                                                      |                                                                          |                                     |                                      |                                     |                                     |               |
| Local Afternoon Excursion                                                   | Academic Programme<br>13:30 - 14:45                                      | Academic Programme<br>13:30 - 14:45 |                                      | Academic Programme<br>13:30 - 14:45 | Packing and Free Time               |               |
|                                                                             | Break   14:45 - 15:00                                                    |                                     | Industry Experience<br>13:30 - 16:15 | Break   14:45 - 15:00               | 13:30 - 16:00                       | Departure Day |
|                                                                             | Academic Programme<br>15:00 - 16:15                                      | Academic Programme<br>15:00 - 16:15 |                                      | Academic Programme<br>15:00 - 16:15 |                                     |               |
|                                                                             | Free Time / Career Counselling / Tutorials<br>16:15 - 18:30              |                                     |                                      | Garden Party<br>16:00 - 18:00       |                                     |               |
|                                                                             | Entrance Time Into Dining Hall   18:30 - 18:45<br>Dinner   18:30 - 19:30 |                                     |                                      |                                     |                                     |               |
|                                                                             | Evening Assembly   19:30 - 19:45                                         |                                     |                                      |                                     |                                     |               |
|                                                                             | Evening Event<br>19:45 - 21:30                                           | Wellbeing Activity<br>19:45 - 21:30 | Evening Event<br>19:45 - 21:30       | Wellbeing Activity<br>19:45 - 21:30 | Graduation<br>18:00 - 22:30         |               |
| Evening Free Time (on site)   21:30 - 22:30                                 |                                                                          |                                     |                                      |                                     |                                     |               |
| All students to Rooms   22:30                                               |                                                                          |                                     |                                      |                                     |                                     |               |