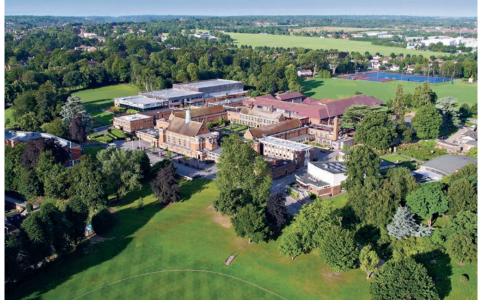

# SUMMER SCHOOL KEY FACTS

- > South London
- > 12 students per class
- > Run by Whitgift School
- > Two excursions per week
- > Detailed weekly reports
- > Airport transfers included
- > Professional academy coaches