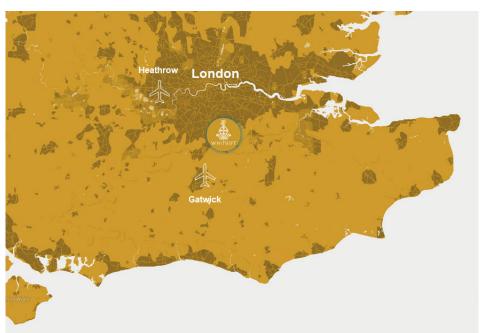

# SUMMER SCHOOL KEY FACTS

- > South London
- > 12 students per class
- > Run by Whitgift School
- > Two excursions per week
- > Detailed weekly reports
- > Airport transfers included
- > Professional academy coaches