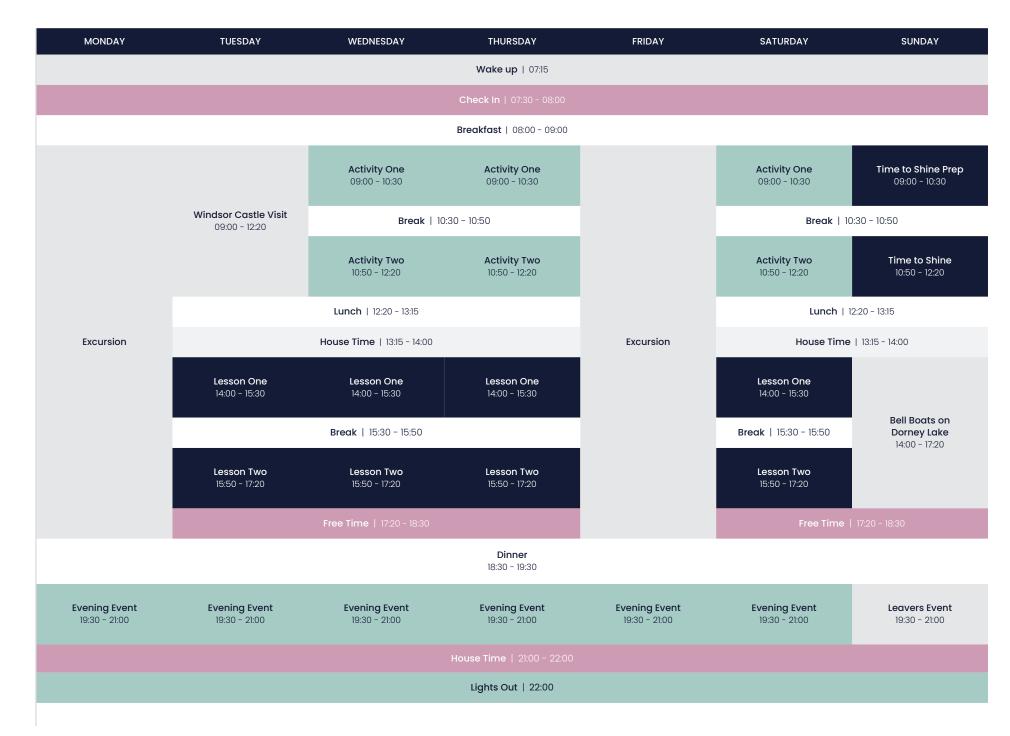

| MONDAY                                | TUESDAY                               | WEDNESDAY                             | THURSDAY                              | FRIDAY                                | SATURDAY                              | SUNDAY                                     |
|---------------------------------------|---------------------------------------|---------------------------------------|---------------------------------------|---------------------------------------|---------------------------------------|--------------------------------------------|
|                                       |                                       |                                       | <b>Wake up</b>   07:15                |                                       |                                       |                                            |
|                                       |                                       |                                       | Check In   07:30 - 08:00              |                                       |                                       |                                            |
|                                       |                                       |                                       | Breakfast   08:00 - 09:00             |                                       |                                       |                                            |
|                                       | <b>Lesson One</b><br>09:00 - 10:30    | <b>Lesson One</b><br>09:00 - 10:30    | <b>Lesson One</b><br>09:00 - 10:30    |                                       | <b>Lesson One</b><br>09:00 - 10:30    | <b>Time to Shine Prep</b><br>09:00 - 10:30 |
|                                       | <b>Break</b>   10:30 - 10:50          |                                       |                                       |                                       | <b>Break</b>   10:30 - 10:50          |                                            |
|                                       | <b>Lesson Two</b><br>10:50 - 12:20    | <b>Lesson Two</b><br>10:50 - 12:20    | <b>Lesson Two</b><br>10:50 - 12:20    |                                       | <b>Lesson Two</b><br>10:50 - 12:20    | <b>Time to Shine</b><br>10:50 - 12:20      |
|                                       |                                       | <b>Lunch</b>   12:20 - 13:15          |                                       | Excursion                             | <b>Lunch</b>   12:20 - 13:15          |                                            |
| Arrivals / Excursion Day              |                                       | House Time   13:15 - 14:00            |                                       |                                       | House Time   13:15 - 14:00            |                                            |
|                                       | Windsor Orientation<br>14:00 - 17:30  | <b>Activity One</b><br>14:00 - 15:30  | <b>Activity One</b><br>14:00 - 15:30  |                                       | <b>Activity One</b><br>14:00 - 15:30  | <b>Activity One</b> 14:00 - 15:30          |
|                                       |                                       | <b>Break</b>   15:30 - 15:50          |                                       |                                       | <b>Break</b>   15:30 - 15:50          |                                            |
|                                       |                                       | <b>Activity Two</b><br>15:50 - 17:20  | <b>Activity Two</b><br>15:50 - 17:20  |                                       | <b>Activity Two</b><br>15:50 - 17:20  | <b>Activity Two</b><br>15:50 - 17:20       |
|                                       | Free Time   17:20 - 18:30             |                                       |                                       |                                       | Free Time   17:20 - 18:30             |                                            |
|                                       |                                       |                                       | <b>Dinner</b><br>18:30 - 19:30        |                                       |                                       |                                            |
| <b>Evening Event</b><br>19:30 - 21:00 | <b>Evening Event</b><br>19:30 - 21:00 | <b>Evening Event</b><br>19:30 – 21:00 | <b>Evening Event</b><br>19:30 - 21:00      |
|                                       |                                       |                                       | House Time   21:00 - 22:00            |                                       |                                       |                                            |
|                                       |                                       |                                       | Lights Out   22:00                    |                                       |                                       |                                            |
|                                       |                                       |                                       |                                       |                                       |                                       |                                            |